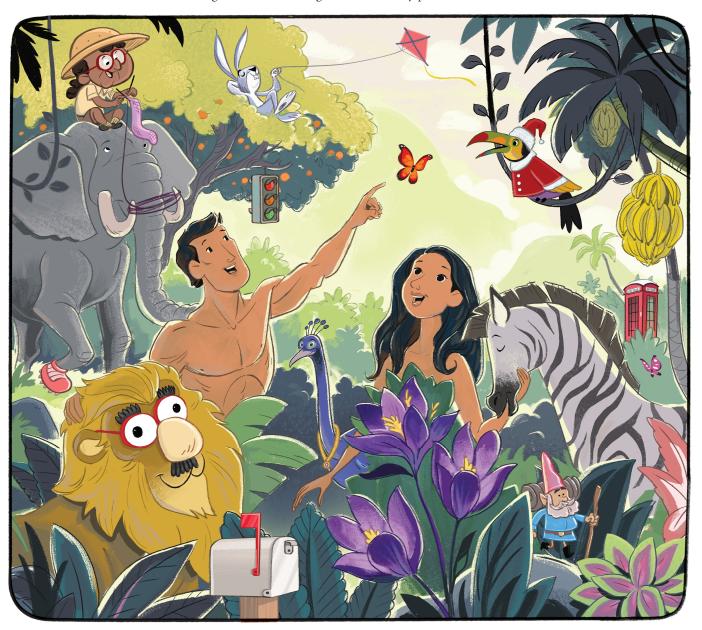

# **What Does Not Belong?**

**INSTRUCTIONS:** Circle the 10 things that do not belong in the Bible story picture.

Preschool Activity Pages

## Unit 1 · Session 2 God Created People

#### **BIBLE STORY SUMMARY:**

- God made people on Day 6 of creation.
- God created a man—Adam—and a woman—Eve.
- God put Adam and Eve in charge of the animals and gave them everything they needed.
- God created people in His own image, and He loves us.